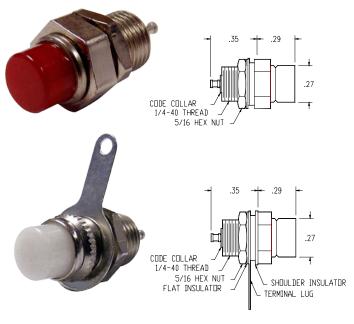

#### 102-S (Standard Body)

Suggested mounting diameter 1/4"

Utilizes the extremely reliable T-1 Midget Flanged-Based incandescent bulb. Recommended for installation where indicator lights must be mounted close together. An internal silicone rubber pressure pad maintains electrical contact inside the lamp body. Because of its high spring rate, the pad cannot take a permanent set. It also provides an effective front-to-back moisture seal.

### 102-SI (Insulated Body)

Suggested mounting diameter 5/16"

This two-terminal version of the basic 102 Model. Special insulating hardware prevents moisture from leaking through the panel mounting hole. Electrical contact with the indicator light body is made by means of a solder lug.

All dimensions are in inches.