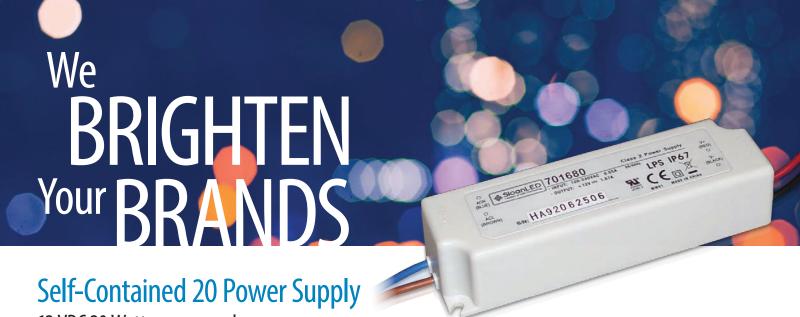

## 12 VDC 20 Watt power supply

- Auto-resetting No fuses to replace or circuit breaker to reset. Short circuit protection automatically resets when short condition is corrected
- Simple primary hook-ups and 12 VDC Class 2 outputs
- Simple secondary hook-ups No minimum load or load balancing required
- Rugged and compact

## **SPECIFICATIONS**

**Dimensions L \times W \times H .......4.65 in \times 1.38 in \times 1.03 in** 

Nominal input voltage...... 100-240 VAC, 50-60 Hz

Maximum input current ...... 0.55 A

**Location rating** ....... Dry and damp locations

**Operating temperature**......-30° C to +60° C

Protection class ......IP67

Compatibility ...... SloanLED 12 VDC products

Self-Contained 20 is covered by U.S. and foreign patents pending and covered by one or more of the following U.S. patents issued: 6,776,504, 6,969,179, 7,192,157, 6,932,495, 7,241,031