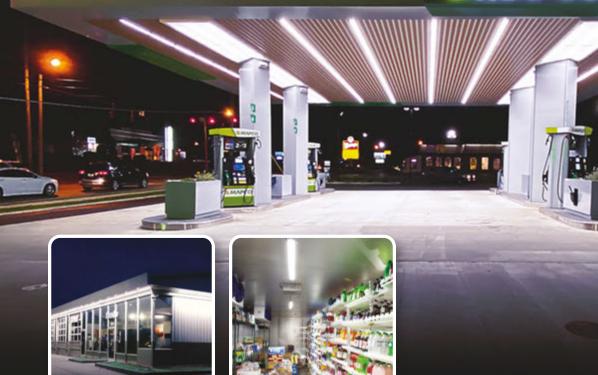

## Abeacon of change.

HighLINER 3 is a versatile product for canopies, soffits, awnings, and wall washes, that offers natural, white, outdoor and indoor linear illumination for both new construction and retrofit projects, while saving energy, and reducing maintenance costs, for a brilliant bottom line.

- Increase awareness and recognizability with a new standard in under-canopy lighting that sets your station apart with a bright, modern aesthetic
- Linear illumination delivers an increased sense of safety and visual comfort for visitors without intruding on neighboring properties
- Easy installation for both new construction and retrofit

## HighLINER 3

Outdoor and indoor linear lighting

Multiple applications.

One brilliant solution.

Contact your SloanLED Sales Representative or visit SloanLED.com