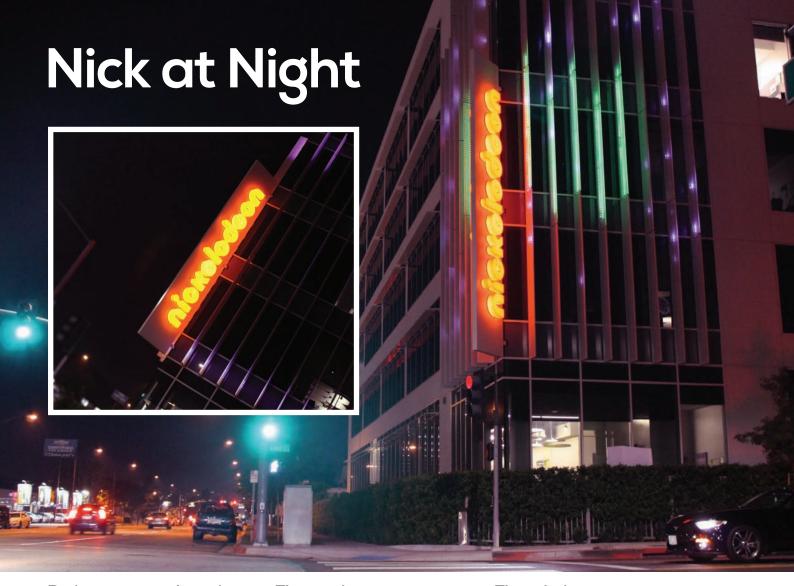

**Project:**Nickelodeon Studios

Location:
Burbank,
California

### The need:

Five-sided channel letter illumination, providing a 3D look, to the main signage at the Nickelodeon Studios complex.

### The solution:

SloanLED V180 — Bright, uniform, and most importantly, efficient illumination of the main signage at the state-of-the-art, sustainable complex, which will attempt to get LEED Gold Certification.