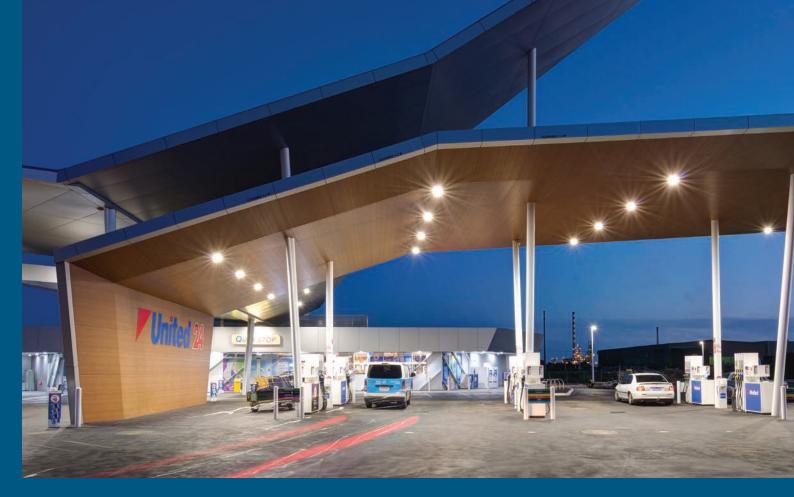

### Project:

**United Petroleum service station** 

### Location:

Victoria, Australia

### The need:

The massive scale of the canopy and dizzying nine meter height required a canopy lighting solution that would compliment the station's unique design while providing the bright, even illumination, and high efficacy SloanLED lighting solutions are known for.

### The solution:

PDL3 and PML2A — The slim, compact design of the PDL3 allowed each luminaire to be wrapped with custom designed outdoor vinyl, while the legendary SloanLED light engine provided an average of 290 lux on the ground at each pump. Even with 37 luminaires installed, power consumption remained low at only 4,625 watts. Seven PML2A pole mount lights provided a beautiful, efficient solution to increase visibility over the entire site.