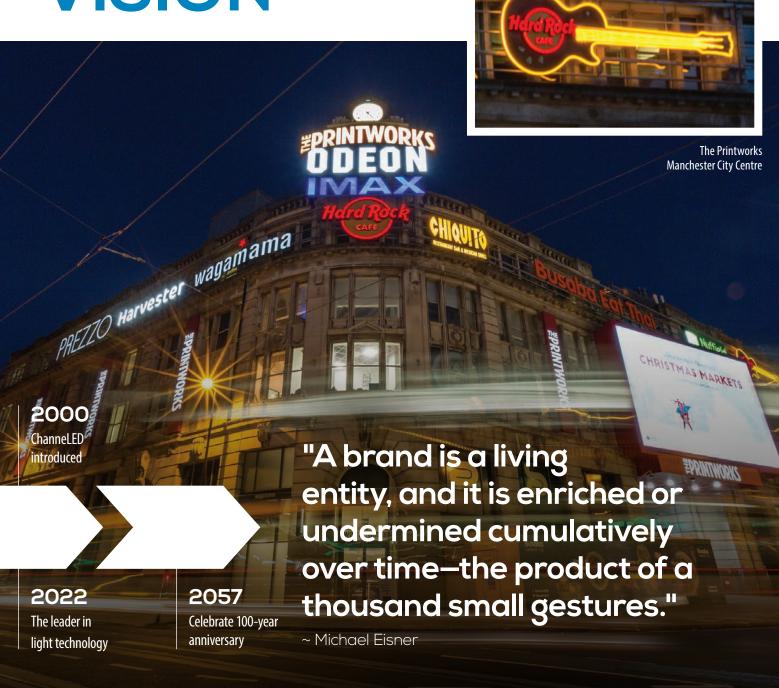

### **Project:**

"Rock 'n Roll Lightboxes" for First Direct Arena

### Location:

Leeds, UK

### The need:

Illuminate two large-format lightboxes, showcasing 240 album covers of famous artists that have played at the venue.

### The solution:

PosterBOX 3 – 90 modules for the entire system that draws just over 1,200 W, achieving bright, even illumination across a width of 3 meters.