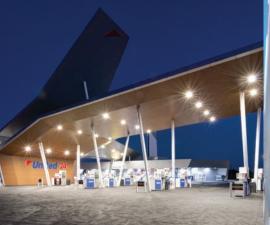

### Project:

**United Petroleum service station** 

### Location:

Victoria, Australia

### The need:

The massive scale of the canopy and dizzying nine meter height required a canopy lighting solution that would compliment the station's unique design while providing the bright, even illumination, and high efficacy SloanLED lighting solutions are known for.

### The solution:

PDL3 and PML2A — The slim, compact design of the PDL3 allowed each luminaire to be wrapped with custom designed outdoor vinyl, while the legendary SloanLED light engine provided an average of 290 lux on the ground at each pump. Even with 37 luminaires installed, power consumption remained low at only 4,625 watts. Seven PML2A pole mount lights provided a beautiful, efficient solution to increase visibility over the entire site.