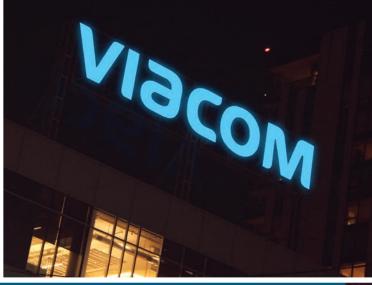

### **Project:**

Viacom west coast headquarters

### Location:

Hollywood, California

### The need:

Illuminate two, massive 10-foot high channel letter signs, facing north and south, atop Viacom's new west coast headquarters in Hollywood's Columbia Square.

### The solution:

Beautiful, uniform illumination of both Viacom signs was achieved with 398 SloanLED Prism 6500 K modules, and today, the Viacom headquarters shines as a beacon for what has been hailed as the biggest media tenant arriving in Hollywood since the Capitol Records tower was built in the mid-1950s.