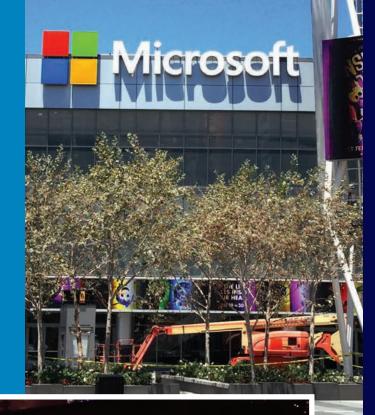

### **Project:**

Microsoft Theater and Microsoft Square rebranding

### **Location:**

Los Angeles, CA

### The need:

When Microsoft acquired Nokia in 2014, the former Nokia Theatre had to be rebranded to Microsoft Theatre and Microsoft Square. This called for a major signage overhaul including lighting and ensuring the color accuracy of what would be the largest Microsoft logo in existence.

### The solution:

SloanLED V180 Large — SloanLED not only illuminated the massive 15 m  $\times$  15 m per square light box rooftop logo at a total of 3,050 square meters (or roughly 3.5 tennis courts), but the wall signs and letter sets as well which varied in size from 914 mm to 1,854 mm.

With so much footage of LED lighting needed to complete this rebranding project, one might assume the LED module count and energy costs would be astronomical; however, the SloanLED V180 Large is unique in that it provides a 180 degree overall viewing angle. The result was brilliant, evenly illuminated signs using fewer modules, and lower installation and operating costs for Microsoft.