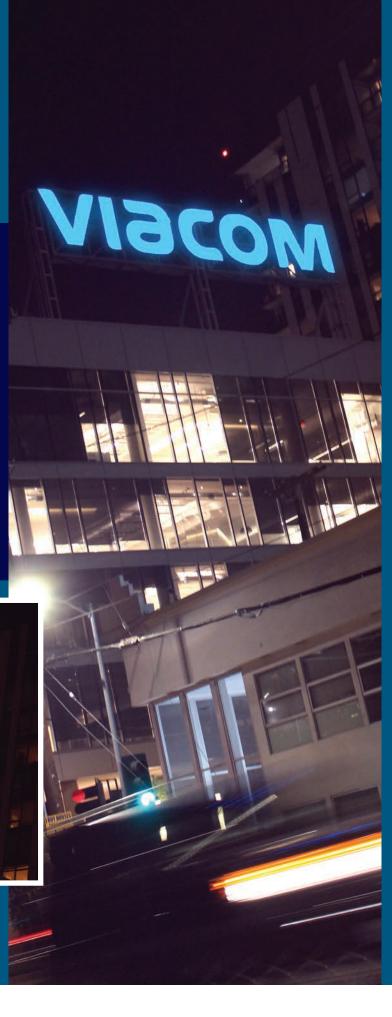

### **Project:**

Viacom west coast headquarters

### Location:

Hollywood, California

### The need:

Illuminate two, massive 10-foot high channel letter signs, facing north and south, atop Viacom's new west coast headquarters in Hollywood's Columbia Square.

### The solution:

Beautiful, uniform illumination of both Viacom signs was achieved with 398 SloanLED Prism 6500 K modules, and today, the Viacom headquarters shines as a beacon for what has been hailed as the biggest media tenant arriving in Hollywood since the Capitol Records tower was built in the mid-1950s.