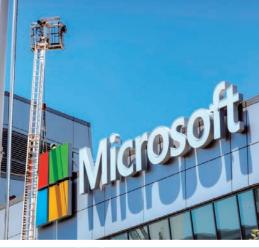

### **Project:**

Microsoft Theater and Microsoft Square rebranding

### **Location:**

Los Angeles, CA

### The need:

When Microsoft acquired Nokia in 2014, the former Nokia Theatre had to be rebranded to Microsoft Theatre and Microsoft Square. This called for a major signage overhaul including lighting and ensuring the color accuracy of what would be the largest Microsoft logo in existence.

### The solution:

SloanLED V180 Large — SloanLED not only illuminated the massive 15 m  $\times$  15 m per square light box rooftop logo at a total of 3,050 square meters (or roughly 3.5 tennis courts), but the wall signs and letter sets as well which varied in size from 914 mm to 1,854 mm.

With so much footage of LED lighting needed to complete this rebranding project, one might assume the LED module count and energy costs would be astronomical; however, the SloanLED V180 Large is unique in that it provides a 180 degree overall viewing angle. The result was brilliant, evenly illuminated signs using fewer modules, and lower installation and operating costs for Microsoft.